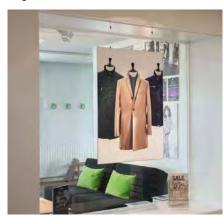

# FineLine™ double sided Hanging display

## FineLine™ double sided Hanging display

Our hanging displays hangs from the ceiling on strong, discreet wires. This gives you the chance to use all types of spaces for inspiration, information and sales - for example, double-sided banners in a display window or hanging from the ceiling where floor space is limited.