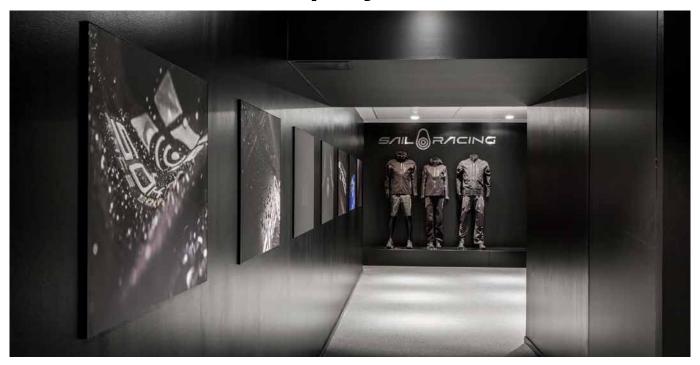

## FineLine™ single sided Wall display

FineLine is a system which provides a solution for most spaces in store. Our FineLine wall displays use a 9 or a 18 mm frame depending on the size . Since the display is wall mounted, this model is one-sided and you can easily change the banners since they have a thin magnetic strip around the whole reverse side.

## FineLine™ double sided Hanging display

Our hanging displays hangs from the ceiling on strong, discreet wires. This gives you the chance to use all types of spaces for inspiration, information and sales - for example, double-sided banners in a display window or hanging from the ceiling where floor space is limited.