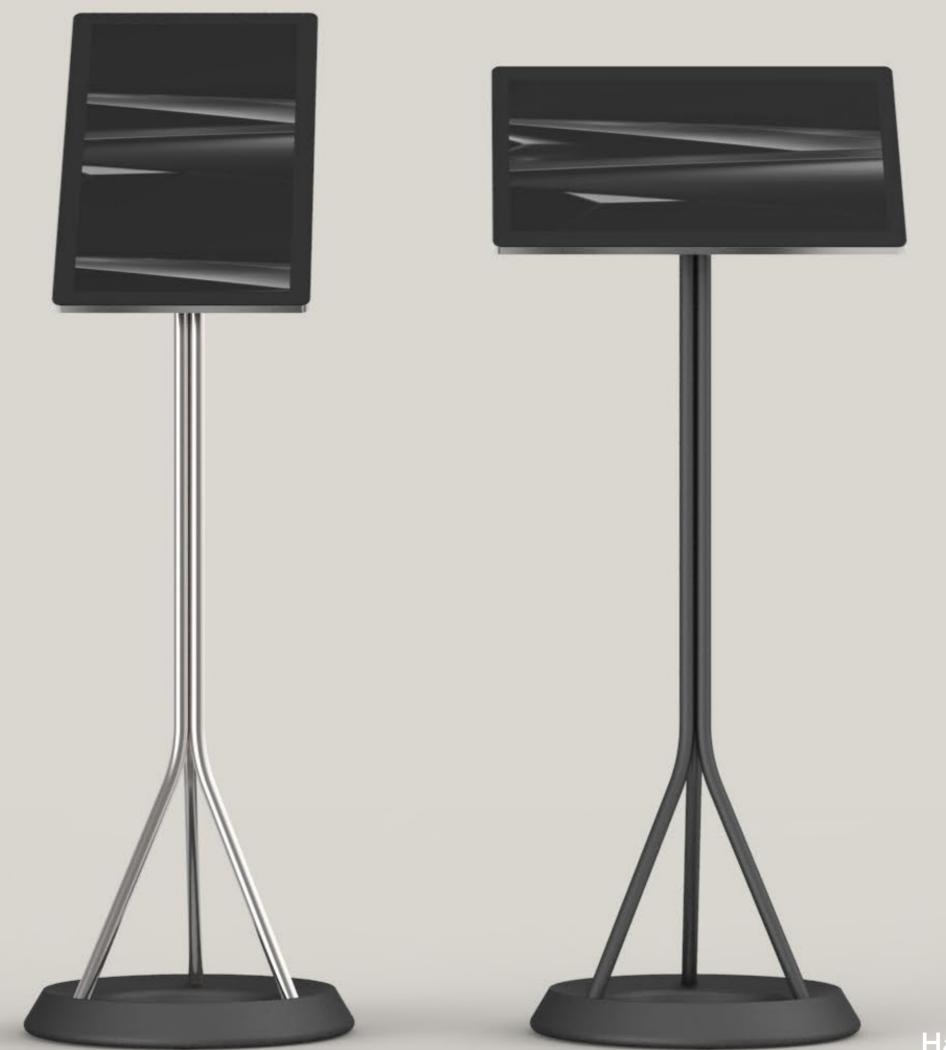

## Digital communication

We offer a wide range of products

- from stands to complete interactive solutions.

Halo, the touch screen stand from Adder